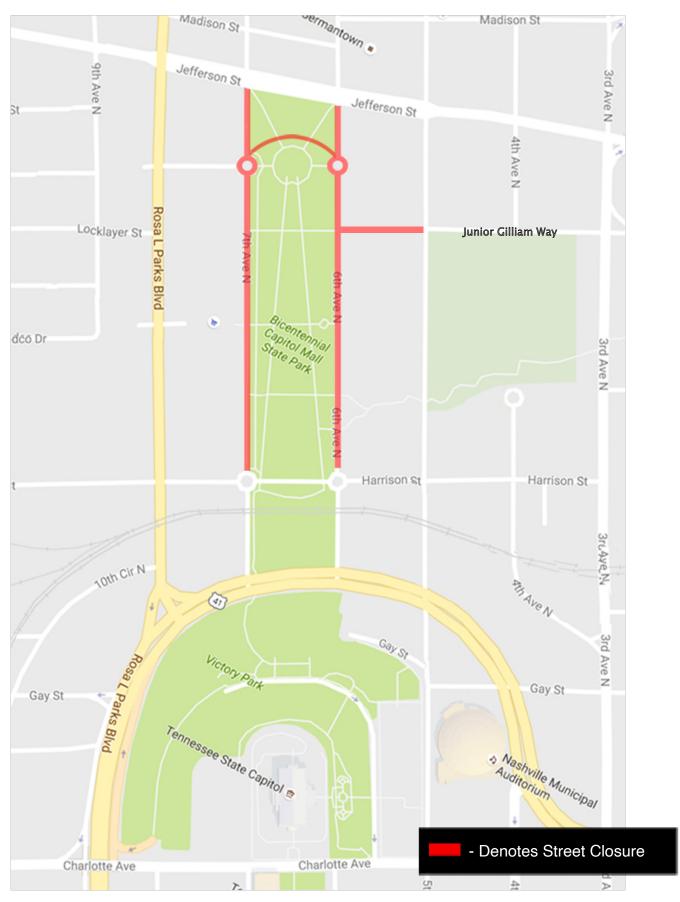

#### New Year's Eve Live: Nashville's Big Bash Street Closure Map Sunday, Dec. 31, 2023 Beginning 2:00 PM through Monday, Jan. 1, 2024 4:00 AM As of 11/15/23

Monday, Jan. 1, 2024 Beginning 4:00 AM through

Monday, Jan. 1, 2024 by 6:00 PM

Monday, Jan. 1, 2024 Beginning 6:00 PM through

Wednesday, Jan. 3, 2024 by 6:00 PM As of 11/15/23

Wednesday, Jan. 3, 2024 Beginning 6:00 PM through Friday, Jan. 5, 2024 by 6:00 PM