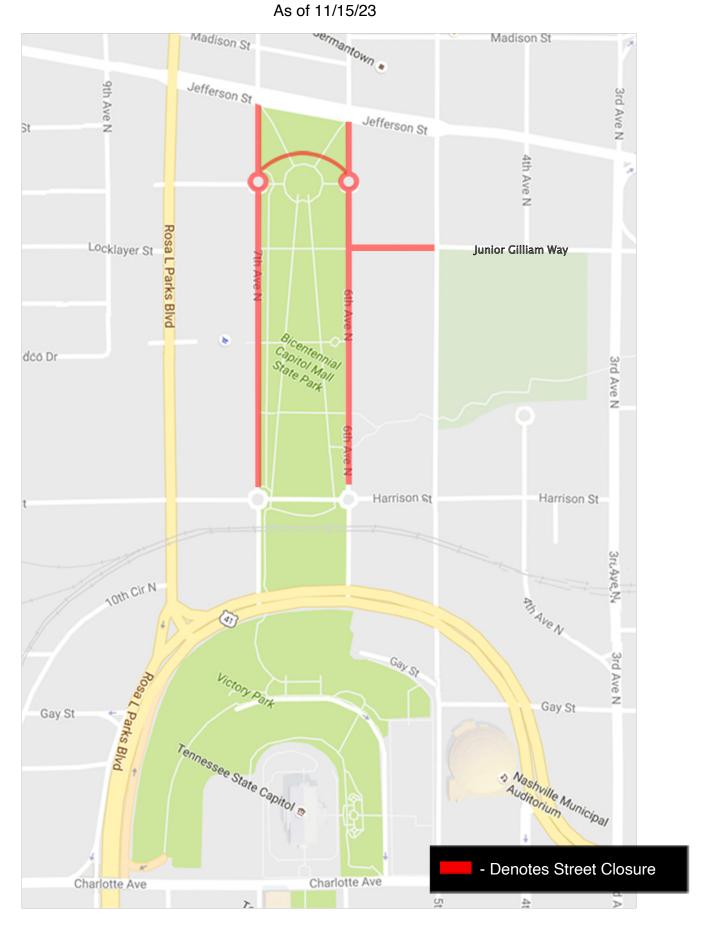

#### New Year's Eve Live: Nashville's Big Bash Street Closure Map Thursday, Dec. 14, 2023 1:00 PM through

Wednesday, Dec. 27, 2023 by 6:00 AM

New Year's Eve Live: Nashville's Big Bash Street Closure Map Wednesday, Dec. 27, 2023 Beginning 6:00 AM through Thursday, Dec. 28, 2023 by 6:00 PM As of 11/15/23