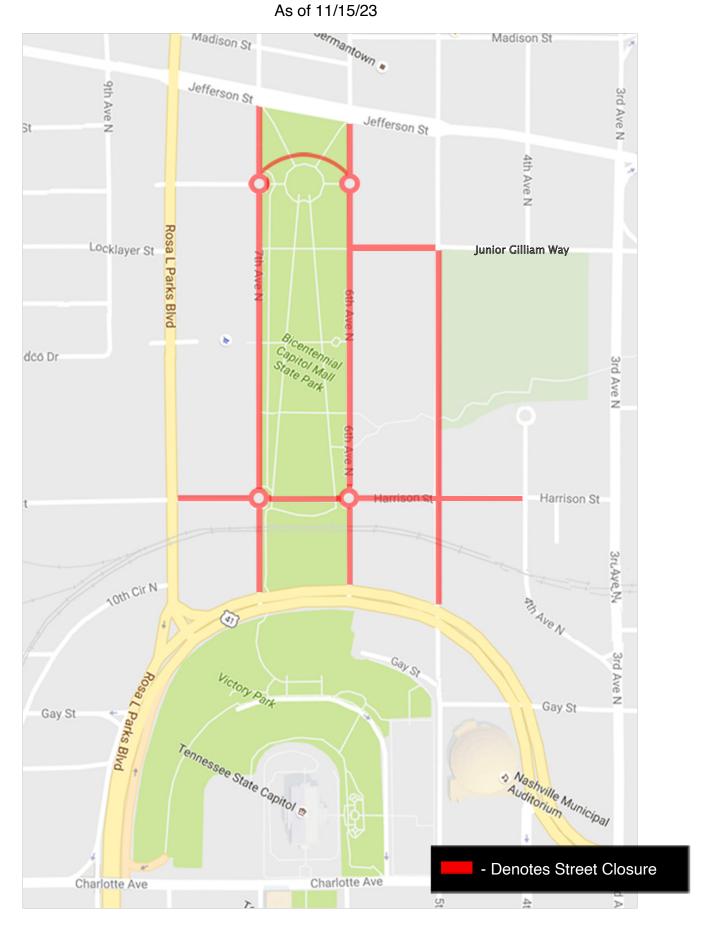

#### New Year's Eve Live: Nashville's Big Bash Street Closure Map Thursday, Dec. 14, 2023 1:00 PM through

Wednesday, Dec. 27, 2023 by 6:00 AM

New Year's Eve Live: Nashville's Big Bash Street Closure Map Wednesday, Dec. 27, 2023 Beginning 6:00 AM through Thursday, Dec. 28, 2023 by 6:00 PM As of 11/15/23