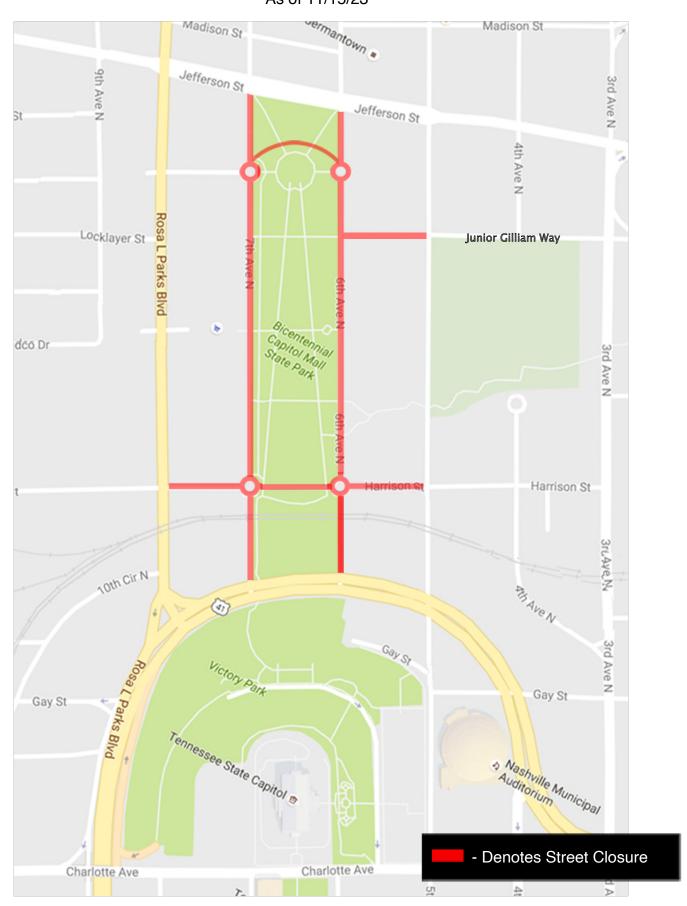

Thursday, Dec. 28, 2023 Beginning 6:00 PM through

Sunday, Dec. 31, 2023 by 8:00 AM