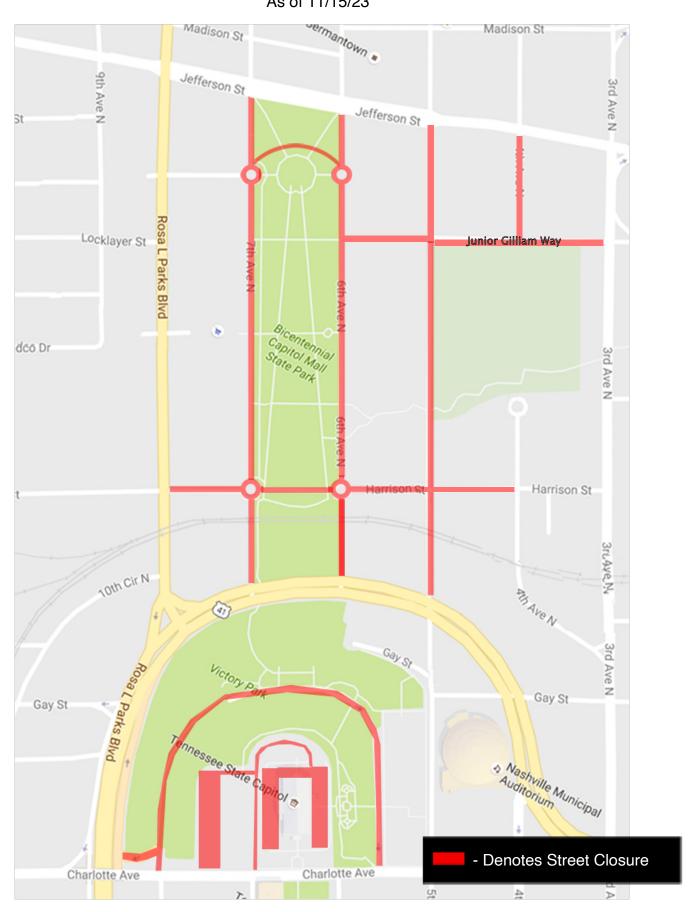

#### New Year's Eve Live: Nashville's Big Bash Street Closure Map Sunday, Dec. 31, 2023 Beginning 2:00 PM through Monday, Jan. 1, 2024 4:00 AM As of 11/15/23

Monday, Jan. 1, 2024 Beginning 4:00 AM through