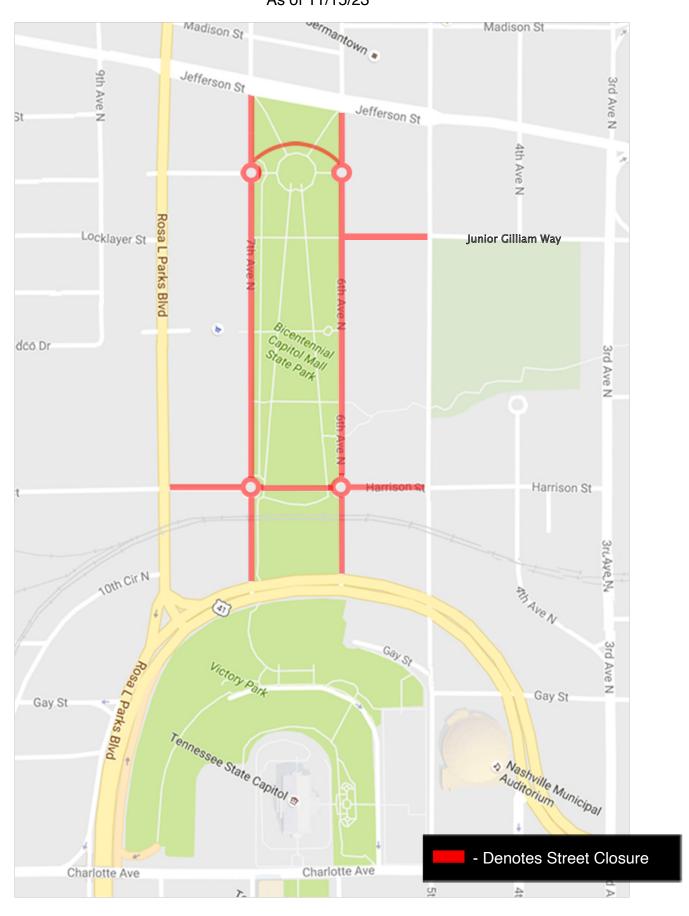

Thursday, Dec. 28, 2023 Beginning 6:00 PM through

Sunday, Dec. 31, 2023 by 8:00 AM

### New Year's Eve Live: Nashville's Big Bash Street Closure Map Sunday, Dec. 31, 2023 Beginning 8:00 AM

through Sunday, Dec. 31, 2023 2:00 PM