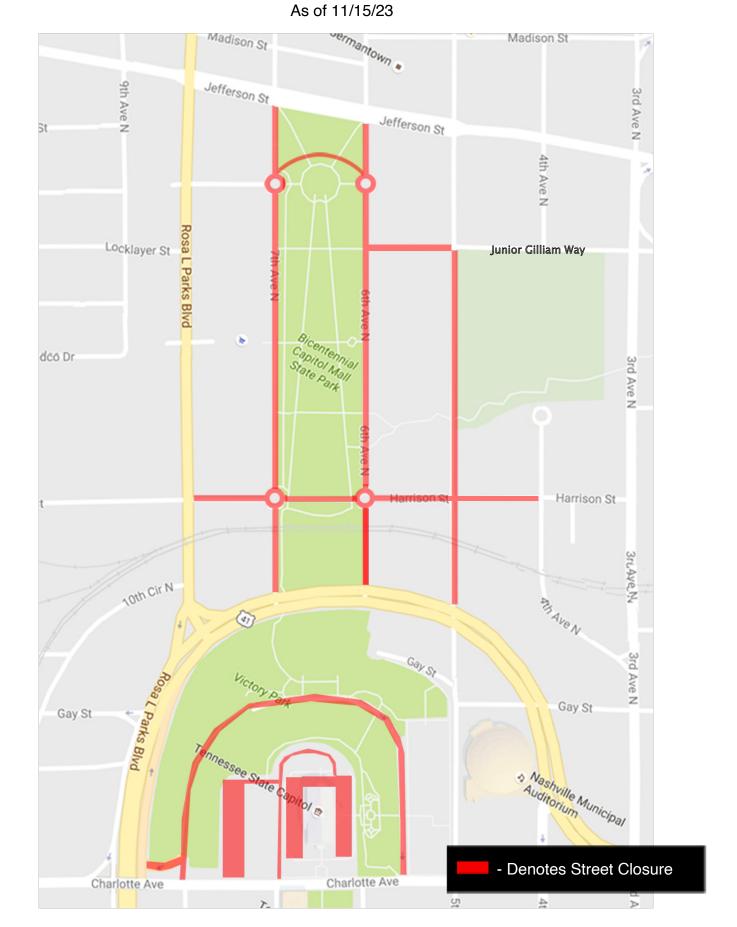

### New Year's Eve Live: Nashville's Big Bash Street Closure Map Sunday, Dec. 31, 2023 Beginning 8:00 AM

through Sunday, Dec. 31, 2023 2:00 PM