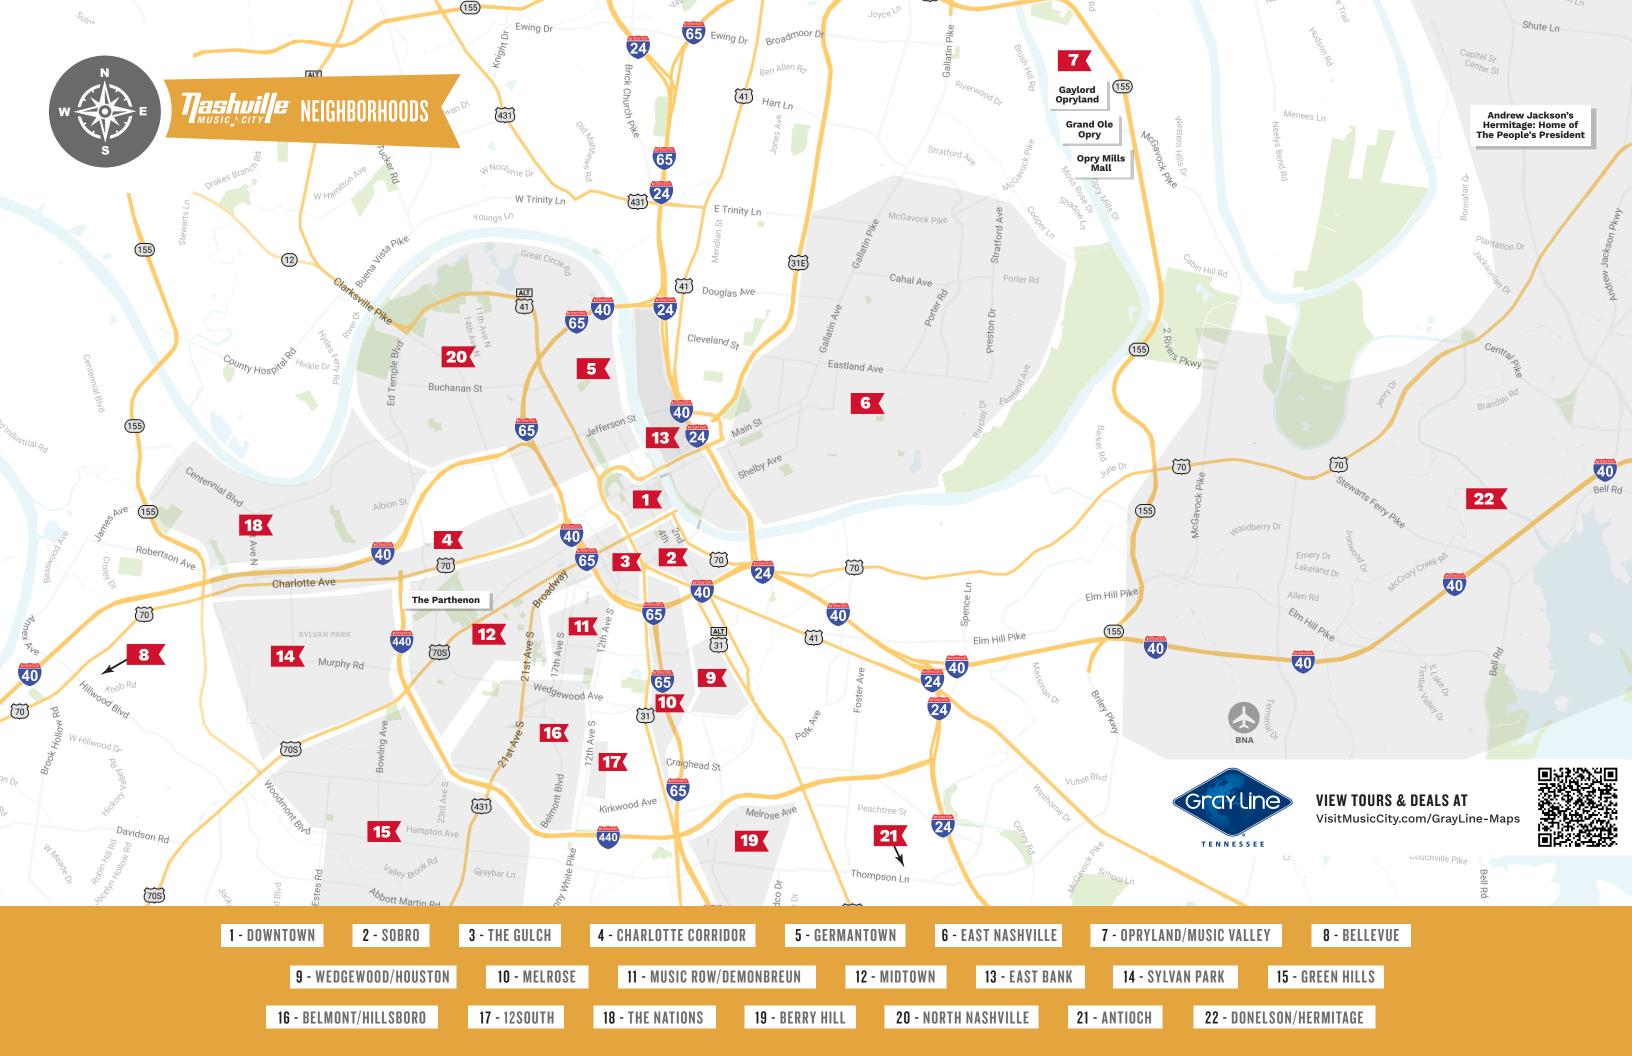

(Gray Line) TENNESSEE YEA R

**DISCOVER MUSIC CITY WITH GRAY LINE** Get tickets at GrayLineTN.com

f 🎔 🖸 👰 🕨 @VisitMusicCity

CUMBERLAND RIVER