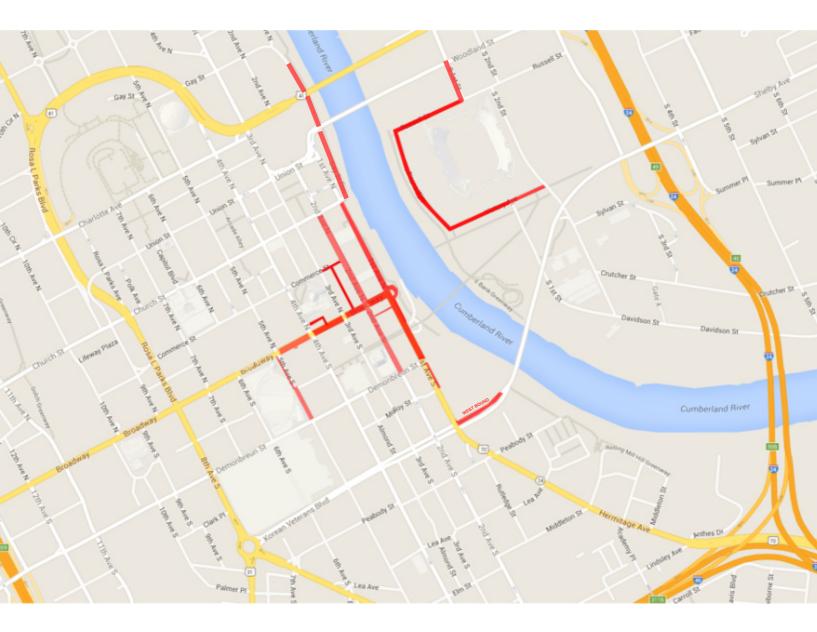

Wednesday, June 25, 2025 at 12:00 AM -Thursday, June 26, 2025 at 5:00 AM

- Denotes Street Closure
  - Denotes Delivery Lane Closure As Needed

Thursday, June 26, 2025 at 5:00 AM -Friday, June 27, 2025 at 5:00 AM