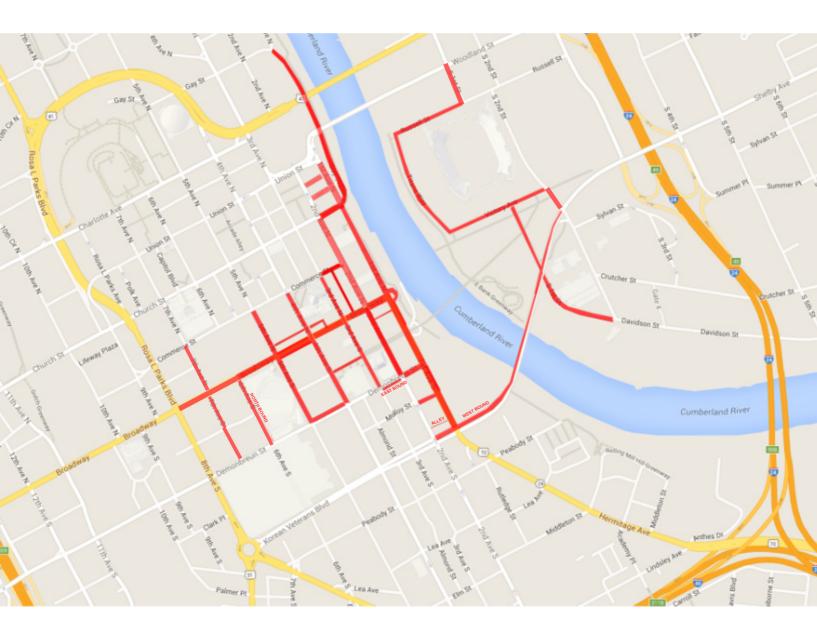

- Denotes Street Closure
  - Denotes Delivery Lane Closure As Needed

Friday, June 27, 2025 at 5:00 AM Saturday, June 28, 2025 at 4:00 AM

- Denotes Street Closure
  - Denotes Delivery Lane Closure As Needed