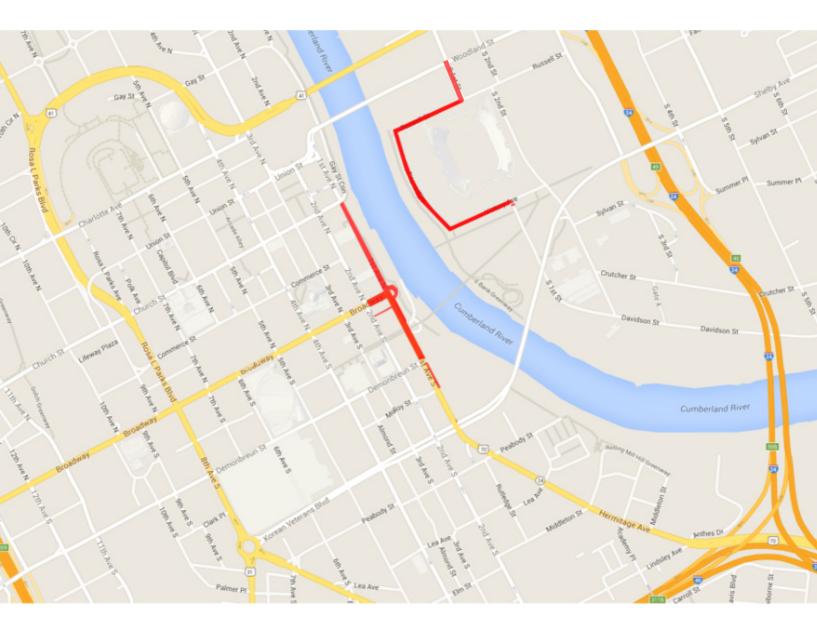

Wednesday, June 25, 2025 at 12:00 AM -Thursday, June 26, 2025 at 5:00 AM

- Denotes Street Closure
  - Denotes Delivery Lane Closure As Needed

Thursday, June 26, 2025 at 5:00 AM -Friday, June 27, 2025 at 5:00 AM