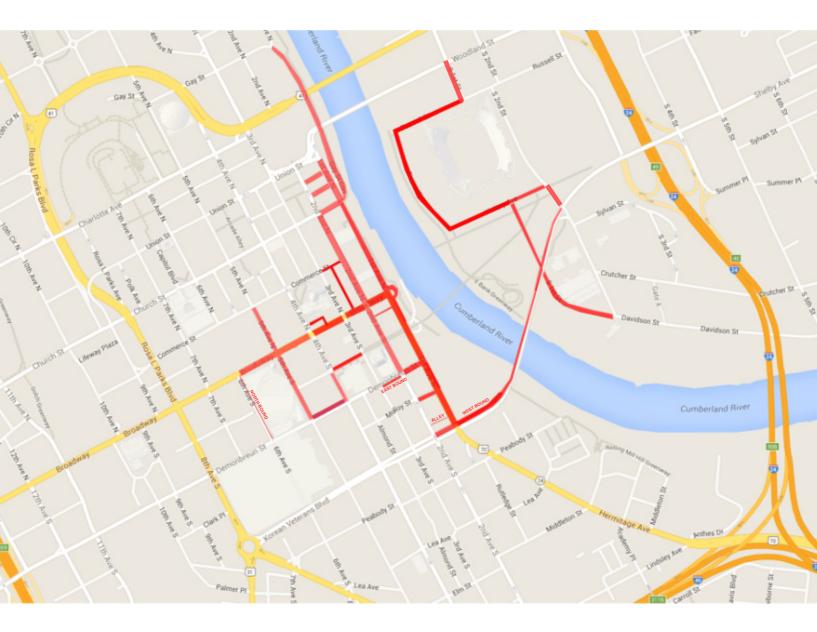

- Denotes Street Closure
  - Denotes Delivery Lane Closure As Needed

Tuesday, July 1, 2025 at 6:00 AM -Thursday, July 3, 2025 at 6:00 AM

- Denotes Street Closure
  - Denotes Delivery Lane Closure As Needed