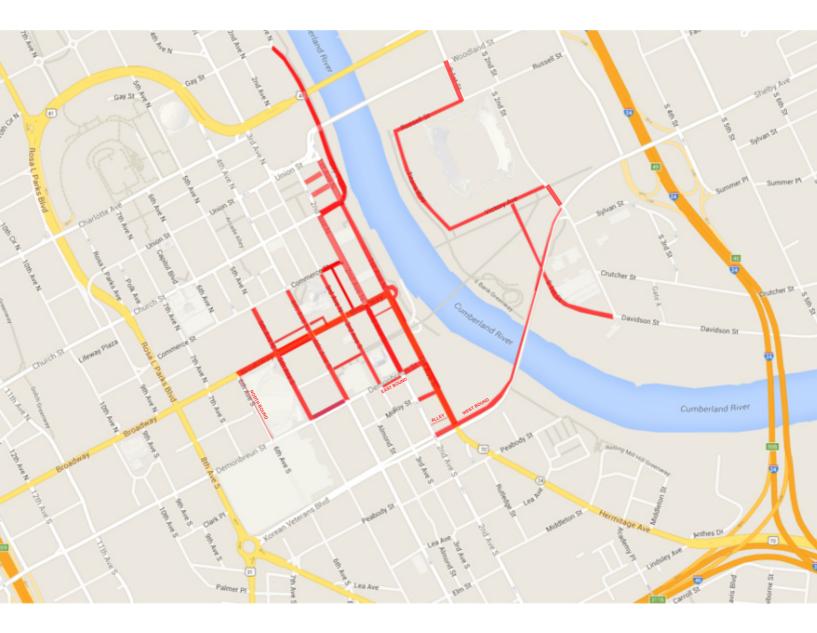

Wednesday, June 25, 2025 at 12:00 AM -Thursday, June 26, 2025 at 5:00 AM

- Denotes Street Closure
  - Denotes Delivery Lane Closure As Needed

Thursday, June 26, 2025 at 5:00 AM -Friday, June 27, 2025 at 5:00 AM