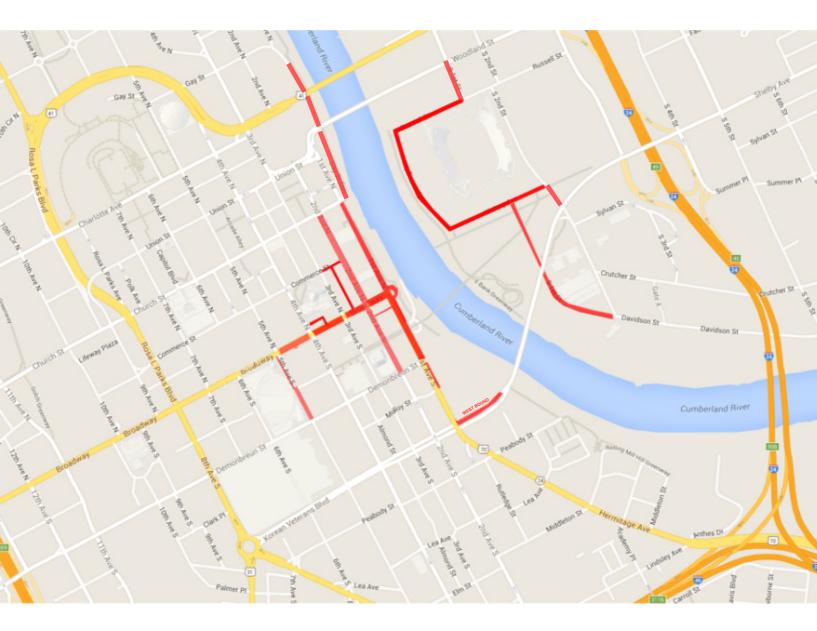

- Denotes Street Closure
  - Denotes Delivery Lane Closure As Needed

Friday, June 27, 2025 at 5:00 AM Saturday, June 28, 2025 at 4:00 AM

- Denotes Street Closure
  - Denotes Delivery Lane Closure As Needed