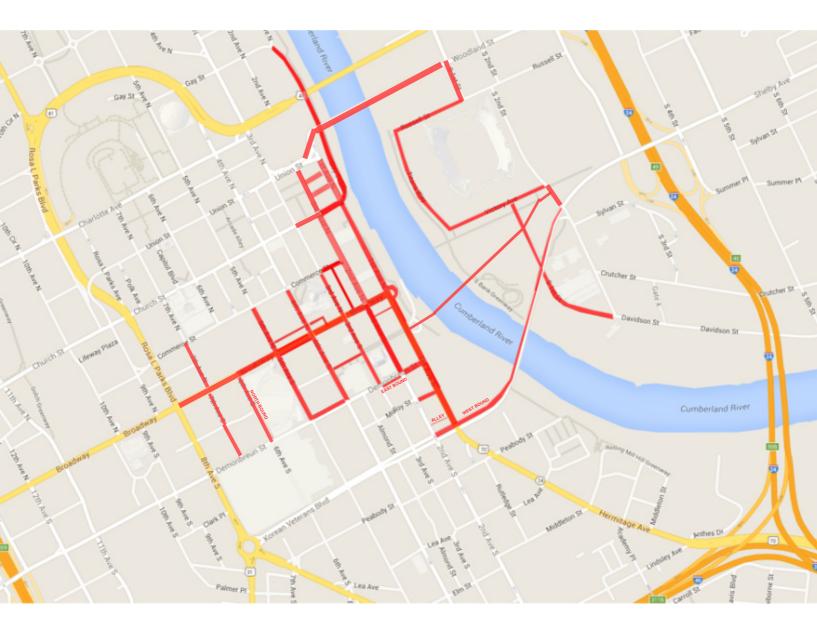

Saturday, June 28, 2025 at 4:00 AM -Sunday, June 29, 2025 at 4:00 AM

- Denotes Street Closure
  - Denotes Delivery Lane Closure As Needed

Sunday, June 29, 2025 at 4:00 AM Tuesday, July 1, 2025 at 6:00 AM