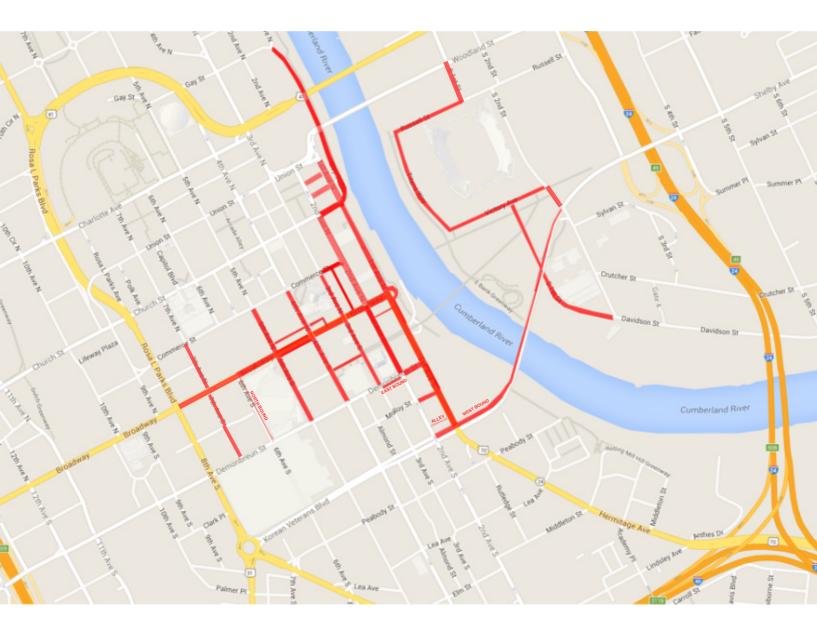

Wednesday, June 25, 2025 at 12:00 AM -Thursday, June 26, 2025 at 5:00 AM

- Denotes Street Closure
  - Denotes Delivery Lane Closure As Needed

Thursday, June 26, 2025 at 5:00 AM -Friday, June 27, 2025 at 5:00 AM