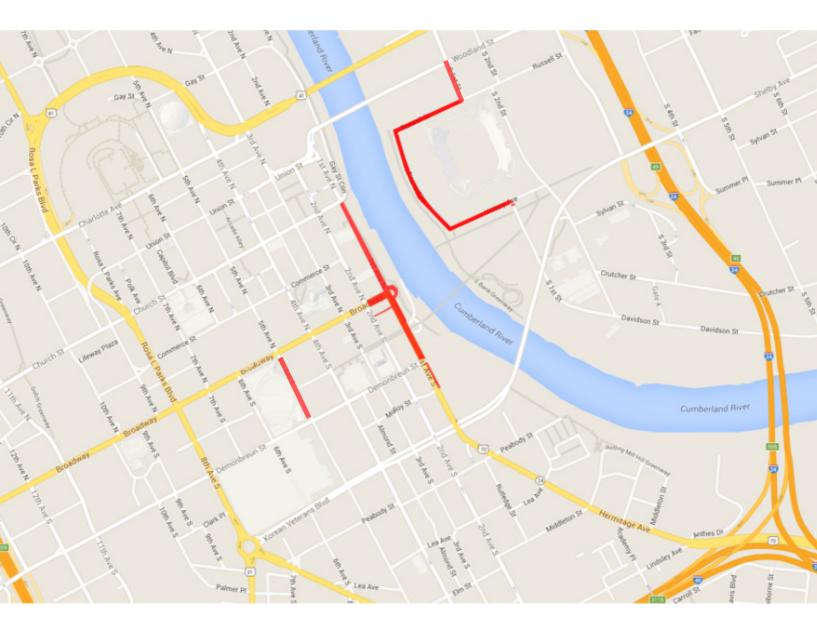

- Denotes Street Closure
  - Denotes Delivery Lane Closure As Needed

Tuesday, July 1, 2025 at 6:00 AM -Thursday, July 3, 2025 at 6:00 AM

- Denotes Street Closure
  - Denotes Delivery Lane Closure As Needed