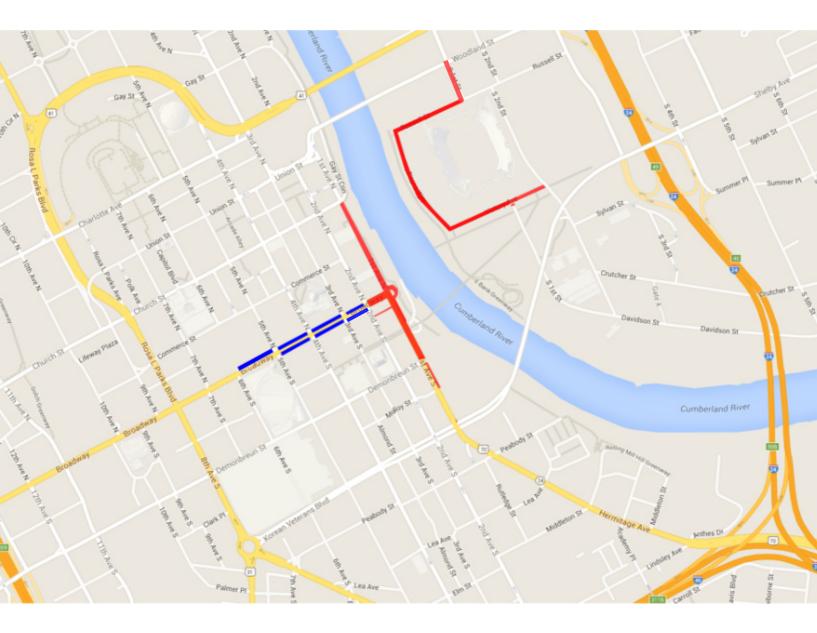

- Denotes Street Closure
  - Denotes Delivery Lane Closure As Needed

Tuesday, July 1, 2025 at 6:00 AM -Thursday, July 3, 2025 at 6:00 AM

- Denotes Street Closure
  - Denotes Delivery Lane Closure As Needed