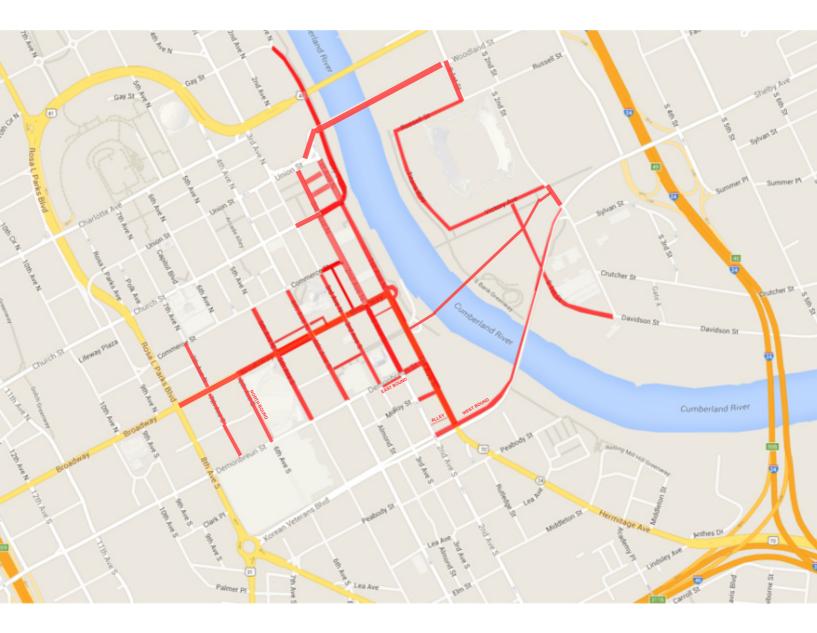

- Denotes Street Closure
  - Denotes Delivery Lane Closure As Needed

Tuesday, July 1, 2025 at 6:00 AM -Thursday, July 3, 2025 at 6:00 AM

- Denotes Street Closure
  - Denotes Delivery Lane Closure As Needed