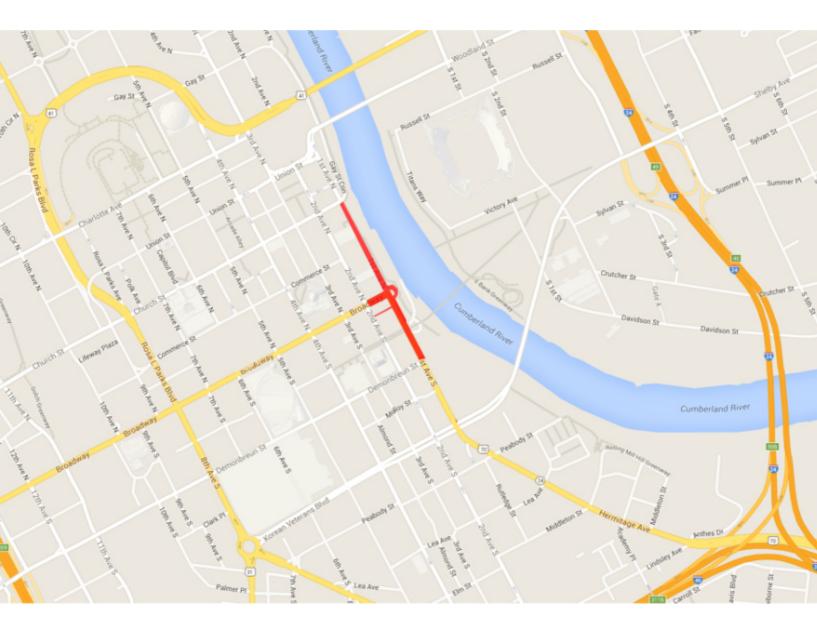

Saturday, June 28, 2025 at 4:00 AM -Sunday, June 29, 2025 at 4:00 AM

- Denotes Street Closure
  - Denotes Delivery Lane Closure As Needed

Sunday, June 29, 2025 at 4:00 AM Tuesday, July 1, 2025 at 6:00 AM