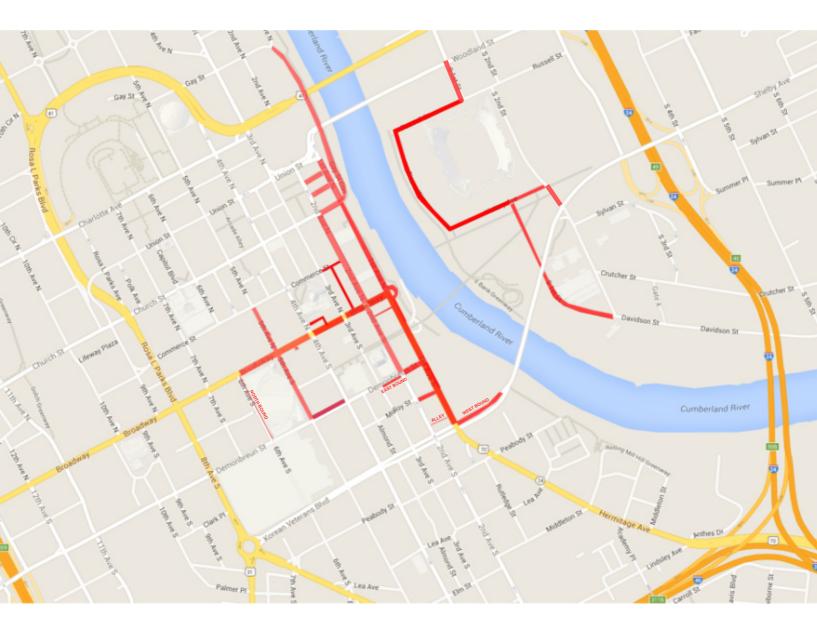

Saturday, June 28, 2025 at 4:00 AM -Sunday, June 29, 2025 at 4:00 AM

- Denotes Street Closure
  - Denotes Delivery Lane Closure As Needed

Sunday, June 29, 2025 at 4:00 AM Tuesday, July 1, 2025 at 6:00 AM