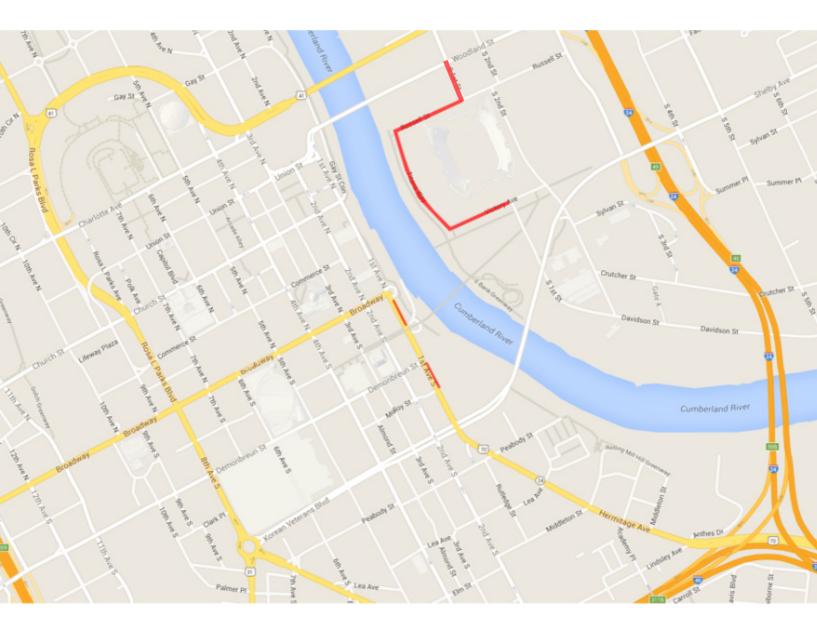

Saturday, June 28, 2025 at 4:00 AM -Sunday, June 29, 2025 at 4:00 AM

- Denotes Street Closure
  - Denotes Delivery Lane Closure As Needed

Sunday, June 29, 2025 at 4:00 AM Tuesday, July 1, 2025 at 6:00 AM