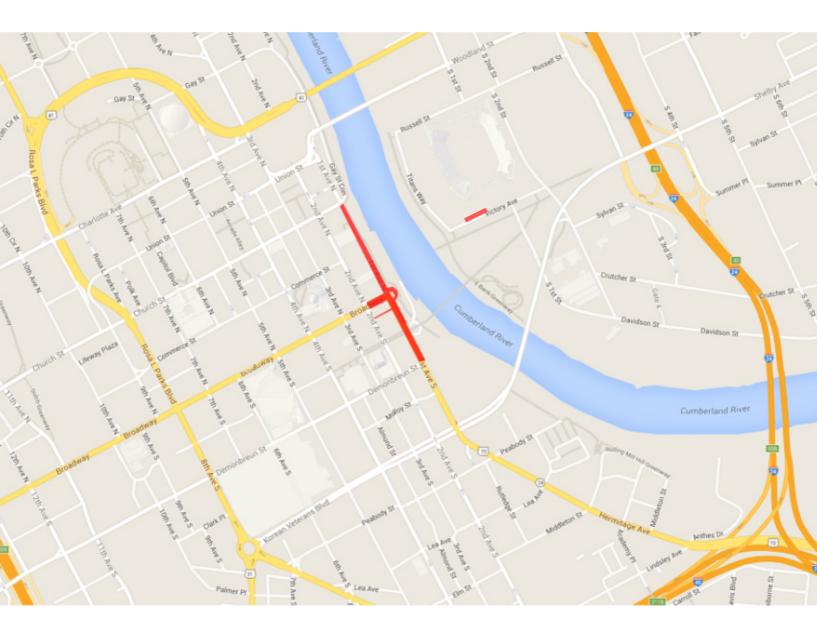

- Denotes Street Closure
  - Denotes Delivery Lane Closure As Needed

Friday, June 27, 2025 at 5:00 AM Saturday, June 28, 2025 at 4:00 AM

- Denotes Street Closure
  - Denotes Delivery Lane Closure As Needed