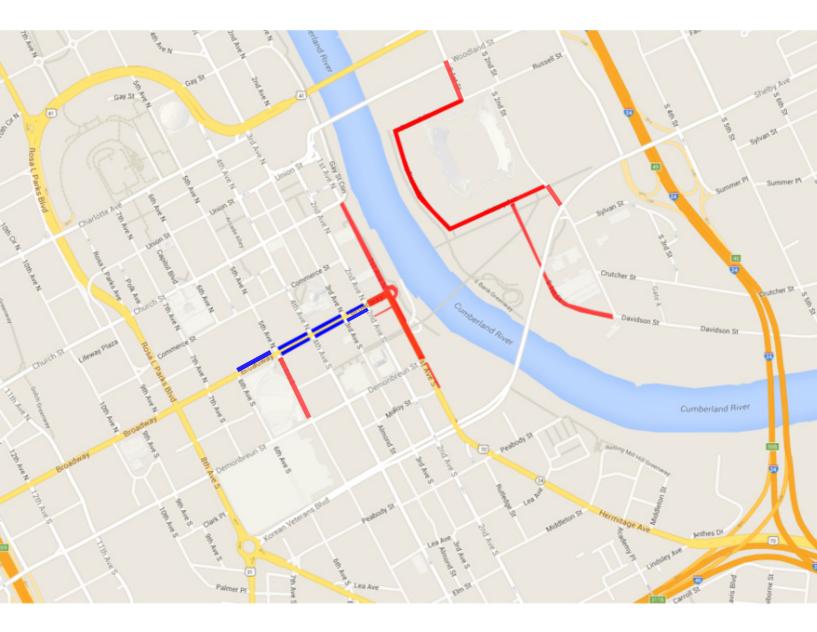

- Denotes Street Closure
  - Denotes Delivery Lane Closure As Needed

Friday, June 27, 2025 at 5:00 AM Saturday, June 28, 2025 at 4:00 AM

- Denotes Street Closure
  - Denotes Delivery Lane Closure As Needed