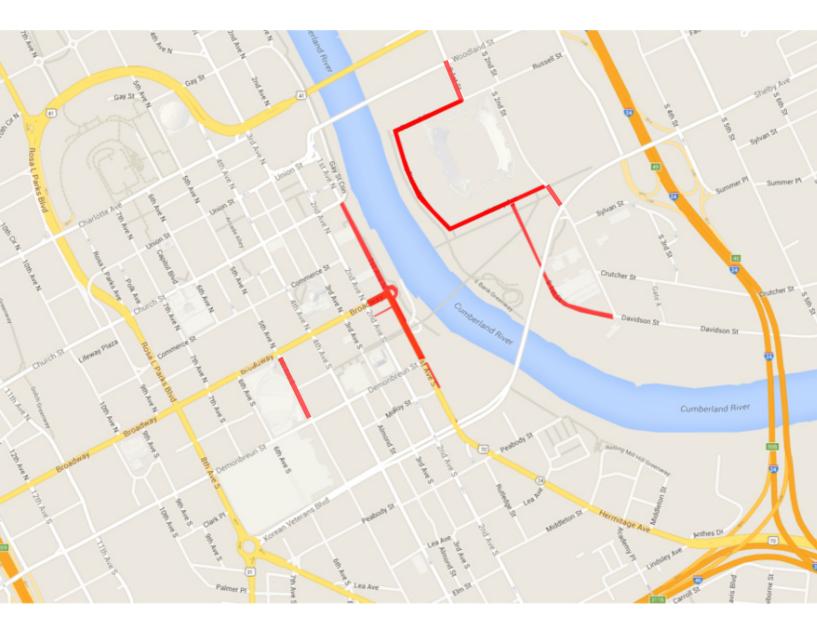

Saturday, June 28, 2025 at 4:00 AM -Sunday, June 29, 2025 at 4:00 AM

- Denotes Street Closure
  - Denotes Delivery Lane Closure As Needed

Sunday, June 29, 2025 at 4:00 AM Tuesday, July 1, 2025 at 6:00 AM