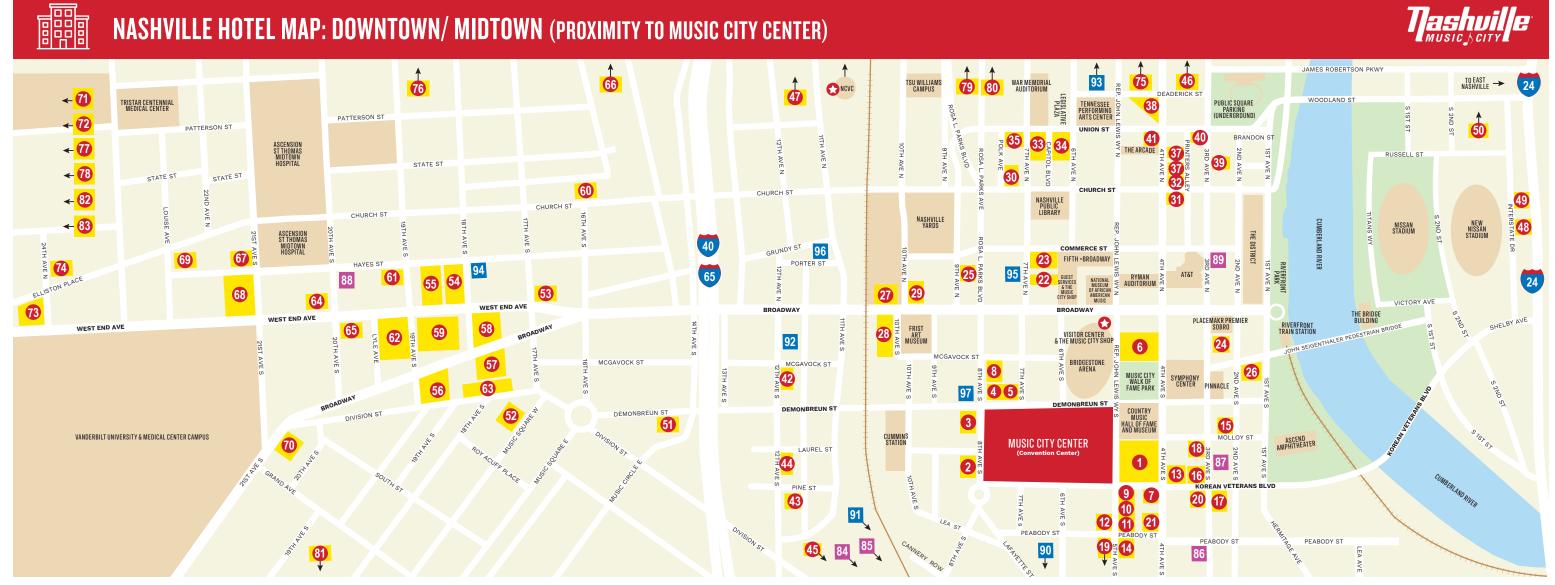

## **NASHVILLE HOTEL MAP: DOWNTOWN/ MIDTOWN** (PROXIMITY TO MUSIC CITY CENTER)

| DO                              |                                                                                                                                                                                                                                          | DISTANCE TO MCC                                                      | # ROOMS                        | 20. Hilton Garden Inn Nashville Downtown                                                                                                                                                                                                                                                          | 2 blocks                                                                         | 214                                          | 44. W Nashville                                                                                                                                                                                                                                                                                        | 0.8 miles                                                          | 346                                    |
|---------------------------------|------------------------------------------------------------------------------------------------------------------------------------------------------------------------------------------------------------------------------------------|----------------------------------------------------------------------|--------------------------------|---------------------------------------------------------------------------------------------------------------------------------------------------------------------------------------------------------------------------------------------------------------------------------------------------|----------------------------------------------------------------------------------|----------------------------------------------|--------------------------------------------------------------------------------------------------------------------------------------------------------------------------------------------------------------------------------------------------------------------------------------------------------|--------------------------------------------------------------------|----------------------------------------|
| 1.                              | Omni Nashville Hotel                                                                                                                                                                                                                     | adjacent                                                             | 800                            | 21. Holiday Inn & Suites Nashville Downtown                                                                                                                                                                                                                                                       | 2 blocks                                                                         | 230                                          | 45. Fairfield Inn & Suites Nashville                                                                                                                                                                                                                                                                   | 0.9 miles                                                          | 126                                    |
| 2.                              | Westin                                                                                                                                                                                                                                   | adjacent                                                             | 456                            | 22. Holston House Nashville                                                                                                                                                                                                                                                                       | 2 blocks                                                                         | 191                                          | Downtown/The Gulch                                                                                                                                                                                                                                                                                     |                                                                    |                                        |
| З.                              | JW Marriott                                                                                                                                                                                                                              | adjacent                                                             | 533                            | 23. Renaissance Nashville Hotel                                                                                                                                                                                                                                                                   | 3 blocks                                                                         | 673                                          | 46. TownePlace Suites Nashville                                                                                                                                                                                                                                                                        | 1.0 mile                                                           | 204                                    |
| 4.                              | 1 Hotel                                                                                                                                                                                                                                  | adjacent                                                             | 215                            | 24. Moxy Nashville Downtown                                                                                                                                                                                                                                                                       | 3 blocks                                                                         | 168                                          | Downtown/Capitol District                                                                                                                                                                                                                                                                              |                                                                    |                                        |
| 5.                              | Embassy Suites Nashville Downtown                                                                                                                                                                                                        | adjacent                                                             | 506                            | 25. Tempo by Hilton Nahville Downtown                                                                                                                                                                                                                                                             | 3 blocks                                                                         | 306                                          | 47. Hampton Inn & Suites Downtown Capitol View                                                                                                                                                                                                                                                         | 1.1 miles                                                          | 169                                    |
| 6.                              | Hilton Nashville Downtown                                                                                                                                                                                                                | 1 block                                                              | 330                            | 26. Four Seasons Hotel Nashville                                                                                                                                                                                                                                                                  | 4 blocks                                                                         | 235                                          | 48. La Quinta Inn & Suites by Wyndham                                                                                                                                                                                                                                                                  | 1.3 miles                                                          | 205                                    |
| 7.                              | The Joseph Luxury Collection                                                                                                                                                                                                             | 1 block                                                              | 297                            | 27. Grand Hyatt Nashville                                                                                                                                                                                                                                                                         | 4 blocks                                                                         | 591                                          | Nashville Downtown/Stadium                                                                                                                                                                                                                                                                             |                                                                    |                                        |
| 8.                              | Cambria Hotel Nashville Downtown                                                                                                                                                                                                         | 1 block                                                              | 255                            | 28. The Union Station Nashville Yards                                                                                                                                                                                                                                                             | 4 blocks                                                                         | 125                                          | 49. Comfort Inn & Suites Downtown                                                                                                                                                                                                                                                                      | 1.3 miles                                                          | 120                                    |
| 9.                              | AC Hotel Nashville Downtown                                                                                                                                                                                                              | 1 block                                                              | 209                            | 29. Holiday Inn Express Nashville Downtown                                                                                                                                                                                                                                                        | 4 blocks                                                                         | 287                                          | Nashville Stadium                                                                                                                                                                                                                                                                                      |                                                                    |                                        |
| 10.                             | Residence Inn Nashville Downtown/                                                                                                                                                                                                        |                                                                      |                                | Broadway                                                                                                                                                                                                                                                                                          |                                                                                  |                                              | 50. Holiday Inn Nashville Downtown-Stadium                                                                                                                                                                                                                                                             | 2 miles                                                            | 181                                    |
|                                 | Convention Center                                                                                                                                                                                                                        | 1 block                                                              | 136                            | 30. Homewood Suites Nashville Downtown                                                                                                                                                                                                                                                            | 4 blocks                                                                         | 121                                          |                                                                                                                                                                                                                                                                                                        |                                                                    |                                        |
| 11.                             | SpringHill Suites Nashville Downtown/                                                                                                                                                                                                    |                                                                      |                                | 31. Courtyard by Marriott Nashville Downtown                                                                                                                                                                                                                                                      | 4 blocks                                                                         | 192                                          | Total Downtown Rooms                                                                                                                                                                                                                                                                                   |                                                                    | 12,733                                 |
|                                 | Convention Center                                                                                                                                                                                                                        | 1 block                                                              | 125                            | 32. Noelle                                                                                                                                                                                                                                                                                        | 4 blocks                                                                         | 224                                          |                                                                                                                                                                                                                                                                                                        |                                                                    |                                        |
| 12.                             | Margaritaville Hotel                                                                                                                                                                                                                     | 1 block                                                              | 165                            | 33. Sheraton Grand Nashville Downtown                                                                                                                                                                                                                                                             | 5 blocks                                                                         | 494                                          |                                                                                                                                                                                                                                                                                                        |                                                                    | # ROOMS                                |
|                                 |                                                                                                                                                                                                                                          |                                                                      |                                |                                                                                                                                                                                                                                                                                                   |                                                                                  | 100                                          | 51. Comfort Inn Downtown-Vanderbilt                                                                                                                                                                                                                                                                    | 0.7 miles                                                          | 145                                    |
| 13.                             | Hampton Inn & Suites Nashville Downtown                                                                                                                                                                                                  | 1 block                                                              | 207                            | 34. The Hermitage Hotel                                                                                                                                                                                                                                                                           | 5 blocks                                                                         | 122                                          |                                                                                                                                                                                                                                                                                                        |                                                                    |                                        |
| 13.<br>14.                      | Hampton Inn & Suites Nashville Downtown<br>Home2 Suites and Tru by Hilton Nashville                                                                                                                                                      | 1 block<br>1 blocks                                                  | 207<br>237                     | <ul><li>34. The Hermitage Hotel</li><li>35. The Capitol Hotel Downtown</li></ul>                                                                                                                                                                                                                  | 5 blocks<br>5 blocks                                                             | 122                                          | 52. Virgin Hotel Nashville                                                                                                                                                                                                                                                                             | 1 mile                                                             | 262                                    |
| 13.<br>14.                      | •                                                                                                                                                                                                                                        |                                                                      |                                | -                                                                                                                                                                                                                                                                                                 |                                                                                  |                                              | 53. Conrad Nashville                                                                                                                                                                                                                                                                                   | 1 mile                                                             | 234                                    |
| 13.<br>14.<br>15.               | Home2 Suites and Tru by Hilton Nashville<br>Downtown Convention Center                                                                                                                                                                   |                                                                      |                                | 35. The Capitol Hotel Downtown                                                                                                                                                                                                                                                                    | 5 blocks                                                                         | 128                                          | <ul><li>53. Conrad Nashville</li><li>54. Residence Inn Nashville Vanderbilt/West End</li></ul>                                                                                                                                                                                                         | 1 mile<br>1 mile                                                   |                                        |
| 13.<br>14.<br>15.<br>16.        | Home2 Suites and Tru by Hilton Nashville<br>Downtown Convention Center                                                                                                                                                                   | 1 blocks                                                             | 237                            | <ul><li>35. The Capitol Hotel Downtown</li><li>36. Bobby Hotel</li></ul>                                                                                                                                                                                                                          | 5 blocks<br>5 blocks                                                             | 128<br>144                                   | <ul> <li>53. Conrad Nashville</li> <li>54. Residence Inn Nashville Vanderbilt/West End<br/>SpringHill Suites Nashville Vanderbilt/West End</li> </ul>                                                                                                                                                  | 1 mile<br>1 mile                                                   | 234<br>245                             |
| 13.<br>14.<br>15.<br>16.<br>17. | Home2 Suites and Tru by Hilton Nashville<br>Downtown Convention Center<br>Hyatt Centric Downtown Nashville<br>Drury Plaza Hotel Nashville Downtown                                                                                       | 1 blocks<br>2 blocks                                                 | 237<br>252                     | <ul><li>35. The Capitol Hotel Downtown</li><li>36. Bobby Hotel</li><li>37. Dream Nashville</li></ul>                                                                                                                                                                                              | 5 blocks<br>5 blocks<br>5 blocks                                                 | 128<br>144<br>168                            | <ul> <li>53. Conrad Nashville</li> <li>54. Residence Inn Nashville Vanderbilt/West End<br/>SpringHill Suites Nashville Vanderbilt/West End</li> <li>55. Hutton Hotel</li> </ul>                                                                                                                        | 1 mile<br>1 mile<br>1 mile                                         | 234<br>245<br>250                      |
| 16.                             | Home2 Suites and Tru by Hilton Nashville<br>Downtown Convention Center<br>Hyatt Centric Downtown Nashville<br>Drury Plaza Hotel Nashville Downtown                                                                                       | 1 blocks<br>2 blocks<br>2 blocks                                     | 237<br>252<br>389              | <ul> <li>35. The Capitol Hotel Downtown</li> <li>36. Bobby Hotel</li> <li>37. Dream Nashville</li> <li>38. DoubleTree by Hilton Nashville Downtown</li> </ul>                                                                                                                                     | 5 blocks<br>5 blocks<br>5 blocks<br>6 blocks                                     | 128<br>144<br>168<br>343                     | <ul> <li>53. Conrad Nashville</li> <li>54. Residence Inn Nashville Vanderbilt/West End<br/>SpringHill Suites Nashville Vanderbilt/West End</li> <li>55. Hutton Hotel</li> <li>56. Embassy Suites Vanderbilt</li> </ul>                                                                                 | 1 mile<br>1 mile<br>1 mile<br>1 mile<br>1 mile                     | 234<br>245<br>250<br>208               |
| 16.<br>17.<br>18.               | Home2 Suites and Tru by Hilton Nashville<br>Downtown Convention Center<br>Hyatt Centric Downtown Nashville<br>Drury Plaza Hotel Nashville Downtown<br>Bode Nashville                                                                     | 1 blocks<br>2 blocks<br>2 blocks<br>2 blocks<br>2 blocks             | 237<br>252<br>389<br>69        | <ul> <li>35. The Capitol Hotel Downtown</li> <li>36. Bobby Hotel</li> <li>37. Dream Nashville</li> <li>38. DoubleTree by Hilton Nashville Downtown</li> <li>39. The Bankers Alley Hotel</li> </ul>                                                                                                | 5 blocks<br>5 blocks<br>5 blocks<br>6 blocks<br>6 blocks                         | 128<br>144<br>168<br>343<br>124              | <ul> <li>53. Conrad Nashville</li> <li>54. Residence Inn Nashville Vanderbilt/West End<br/>SpringHill Suites Nashville Vanderbilt/West End</li> <li>55. Hutton Hotel</li> <li>56. Embassy Suites Vanderbilt</li> <li>57. Hilton Garden Inn Vanderbilt</li> </ul>                                       | 1 mile<br>1 mile<br>1 mile<br>1 mile<br>1 mile<br>1 mile           | 234<br>245<br>250<br>208<br>194        |
| 16.<br>17.<br>18.               | Home2 Suites and Tru by Hilton Nashville<br>Downtown Convention Center<br>Hyatt Centric Downtown Nashville<br>Drury Plaza Hotel Nashville Downtown<br>Bode Nashville<br>Hyatt Place Nashville Downtown                                   | 1 blocks<br>2 blocks<br>2 blocks<br>2 blocks<br>2 blocks             | 237<br>252<br>389<br>69        | <ol> <li>35. The Capitol Hotel Downtown</li> <li>36. Bobby Hotel</li> <li>37. Dream Nashville</li> <li>38. DoubleTree by Hilton Nashville Downtown</li> <li>39. The Bankers Alley Hotel</li> <li>40. Hotel Indigo Nashville - The Countrypolitan</li> </ol>                                       | 5 blocks<br>5 blocks<br>5 blocks<br>6 blocks<br>6 blocks<br>6 blocks             | 128<br>144<br>168<br>343<br>124<br>134       | <ul> <li>53. Conrad Nashville</li> <li>54. Residence Inn Nashville Vanderbilt/West End<br/>SpringHill Suites Nashville Vanderbilt/West End</li> <li>55. Hutton Hotel</li> <li>56. Embassy Suites Vanderbilt</li> <li>57. Hilton Garden Inn Vanderbilt</li> <li>58. Aloft Nashville West End</li> </ul> | 1 mile<br>1 mile<br>1 mile<br>1 mile<br>1 mile<br>1 mile<br>1 mile | 234<br>245<br>250<br>208<br>194<br>139 |
| 16.<br>17.<br>18.               | Home2 Suites and Tru by Hilton Nashville<br>Downtown Convention Center<br>Hyatt Centric Downtown Nashville<br>Drury Plaza Hotel Nashville Downtown<br>Bode Nashville<br>Hyatt Place Nashville Downtown<br>Holiday Inn & Suites Nashville | 1 blocks<br>2 blocks<br>2 blocks<br>2 blocks<br>2 blocks<br>2 blocks | 237<br>252<br>389<br>69<br>255 | <ol> <li>35. The Capitol Hotel Downtown</li> <li>36. Bobby Hotel</li> <li>37. Dream Nashville</li> <li>38. DoubleTree by Hilton Nashville Downtown</li> <li>39. The Bankers Alley Hotel</li> <li>40. Hotel Indigo Nashville - The Countrypolitan</li> <li>41. Fairlane Hotel Nashville</li> </ol> | 5 blocks<br>5 blocks<br>5 blocks<br>6 blocks<br>6 blocks<br>6 blocks<br>6 blocks | 128<br>144<br>168<br>343<br>124<br>134<br>81 | <ul> <li>53. Conrad Nashville</li> <li>54. Residence Inn Nashville Vanderbilt/West End<br/>SpringHill Suites Nashville Vanderbilt/West End</li> <li>55. Hutton Hotel</li> <li>56. Embassy Suites Vanderbilt</li> <li>57. Hilton Garden Inn Vanderbilt</li> </ul>                                       | 1 mile<br>1 mile<br>1 mile<br>1 mile<br>1 mile<br>1 mile           | 234<br>245<br>250<br>208<br>194        |

# **NASHVILLE HOTEL PIPELINE MAP: DOWNTOWN/ MIDTOWN** (PROXIMITY TO MUSIC CITY CENTER)

| To  | tal Midtown Rooms                                            |           | 6.221 |
|-----|--------------------------------------------------------------|-----------|-------|
| 83. | Home2 Suites Nashville West End Avenue                       | 2.9 miles | 69    |
| 82. | Hilton Garden Inn Nashville West End Avenue                  | 2.9 miles | 103   |
| 81. | Moxy Vanderbilt Nashville at Hillsboro Village               | 2.8 miles | 130   |
| 80. | Element Nashville West End                                   | 2.7 miles | 175   |
| 79. | Millennium Maxwell House Hotel Nashville                     | 2.6 miles | 287   |
| 78. | Home2 Suites by Hilton Nashville MetroCenter                 | 2.5 miles | 105   |
|     | Vanderbilt                                                   |           |       |
| 77. | Fairfield Inn & Suites Nashville West End                    | 2.3 miles | 155   |
| 76. | Staybridge Suites Nashville-Midtown                          | 2.3 miles | 164   |
| 75. | Residence Inn MetroCenter                                    | 2.3 miles | 115   |
| 74. | Hampton Inn & Suites Nashville-<br>Vanderbilt-Elliston Place | 2.1 miles | 157   |
| 73. |                                                              | 2 miles   | 192   |
| 72. |                                                              | 2 miles   | 297   |
| 71. | Nashville Marriott at Vanderbilt University                  | 2 miles   | 315   |
| 70. | Kimpton Aertson Hotel                                        | 1.7 miles | 180   |
| 69. | Holiday Inn Express West End                                 | 1.7 miles | 184   |
| 68. |                                                              | 1.6 miles | 339   |
| 67. | Hyatt House Nashville at Vanderbilt                          | 1.6 miles | 201   |
| 66. | TownePlace Suites Nashville Midtown                          | 1.5 miles | 193   |
| 65. |                                                              | 1.5 miles | 169   |
| 64. |                                                              | 1.3 miles | 205   |
| 63. | Home2 Suites Nashville Vanderbilt                            | 1.2 miles | 119   |
| 62. | Courtyard by Marriott Vanderbilt/West End                    | 1.2 miles | 226   |
| 61. | Hayes Street Hotel                                           | 1.2 miles | 105   |

#### **Total Midtown Rooms Total Downtown + Midtown Rooms**

6,221 18,954