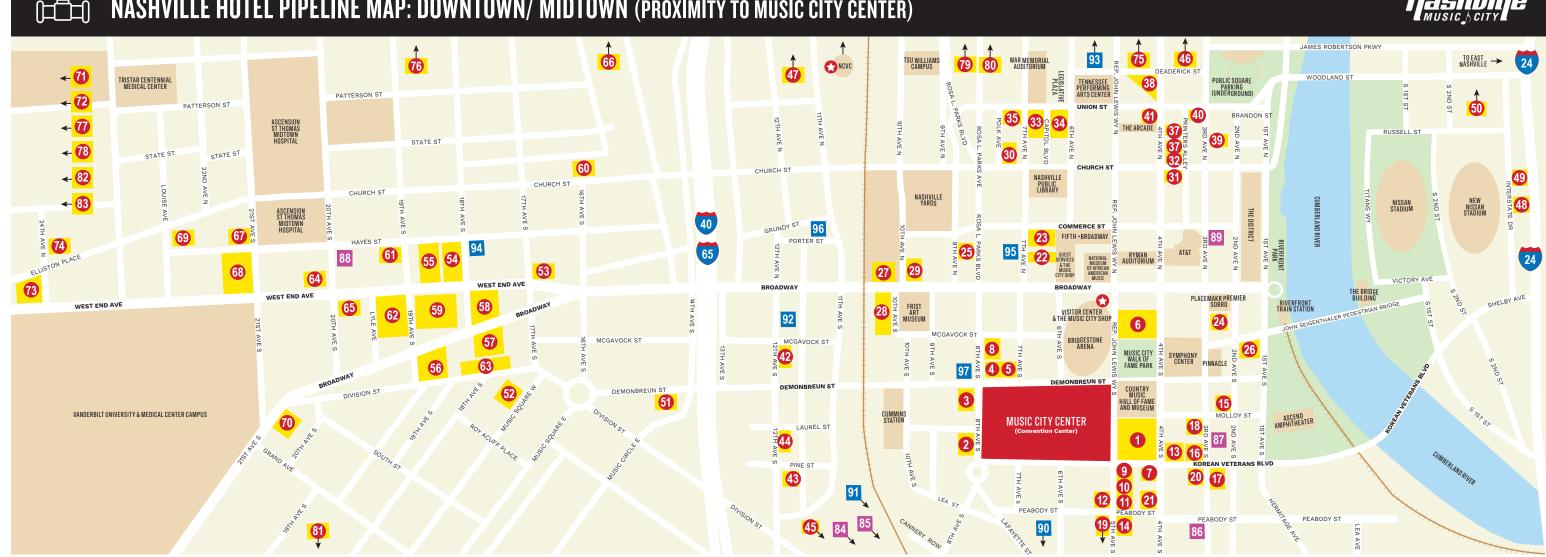

# **NASHVILLE HOTEL PIPELINE MAP: DOWNTOWN/ MIDTOWN** (PROXIMITY TO MUSIC CITY CENTER)

| To  | tal Midtown Rooms                                            |           | 6.221 |
|-----|--------------------------------------------------------------|-----------|-------|
| 83. | Home2 Suites Nashville West End Avenue                       | 2.9 miles | 69    |
| 82. | Hilton Garden Inn Nashville West End Avenue                  | 2.9 miles | 103   |
| 81. | Moxy Vanderbilt Nashville at Hillsboro Village               | 2.8 miles | 130   |
| 80. | Element Nashville West End                                   | 2.7 miles | 175   |
| 79. | Millennium Maxwell House Hotel Nashville                     | 2.6 miles | 287   |
| 78. | Home2 Suites by Hilton Nashville MetroCenter                 | 2.5 miles | 105   |
|     | Vanderbilt                                                   |           |       |
| 77. | Fairfield Inn & Suites Nashville West End                    | 2.3 miles | 155   |
| 76. | Staybridge Suites Nashville-Midtown                          | 2.3 miles | 164   |
| 75. | Residence Inn MetroCenter                                    | 2.3 miles | 115   |
| 74. | Hampton Inn & Suites Nashville-<br>Vanderbilt-Elliston Place | 2.1 miles | 157   |
| 73. |                                                              | 2 miles   | 192   |
| 72. |                                                              | 2 miles   | 297   |
| 71. | Nashville Marriott at Vanderbilt University                  | 2 miles   | 315   |
| 70. | Kimpton Aertson Hotel                                        | 1.7 miles | 180   |
| 69. | Holiday Inn Express West End                                 | 1.7 miles | 184   |
| 68. |                                                              | 1.6 miles | 339   |
| 67. | Hyatt House Nashville at Vanderbilt                          | 1.6 miles | 201   |
| 66. | TownePlace Suites Nashville Midtown                          | 1.5 miles | 193   |
| 65. |                                                              | 1.5 miles | 169   |
| 64. |                                                              | 1.3 miles | 205   |
| 63. | Home2 Suites Nashville Vanderbilt                            | 1.2 miles | 119   |
| 62. | Courtyard by Marriott Vanderbilt/West End                    | 1.2 miles | 226   |
| 61. | Hayes Street Hotel                                           | 1.2 miles | 105   |

#### HOTELS UNDER CONSTRUCTION

- 84. Canopy by Hilton Downtown The Gulch
- 85. Homewood Suites by Hilton Nashville Downtown The Gulch
- 86. The Printing House (Tapestry Collection by Hilton)
- 87. Motto by Hilton Nashville Downtown
- 88. Tempo By Hilton Nashville Midtown
- Songteller Hotel 89.

#### **Total Rooms Under Construction**

#### FUTURE HOTEL DEVELOPMENT

- 90. Tribute Portfolio Hotel Nashville SoBro
- Pendry Nashville Hotel & Residences 91.
- 92. CitizenM Nashville
- 93. Moxy Nashville Downtown Capitol District
- 94. Voce Hotel & Residences
- 95. Nashville Marriott Downtown
- 96. The Edition Nashville Downtown
- 97. Autograph Collection Nashville Downtown

### **Total Future Hotel Rooms Total Hotel Rooms (Including Pipeline)**

| OPENING DATE                                                           | DISTANCE TO MCC                                                        | # ROOMS                                |
|------------------------------------------------------------------------|------------------------------------------------------------------------|----------------------------------------|
| May 2025                                                               | 0.8 miles                                                              | 181                                    |
| May 2025                                                               | 0.8 miles                                                              | 152                                    |
|                                                                        |                                                                        |                                        |
| June 2025                                                              | 2 blocks                                                               | 187                                    |
| Dec 2025                                                               | 2 blocks                                                               | 225                                    |
| Dec 2025                                                               | 1.4 miles                                                              | 161                                    |
| Mar 2026                                                               | 5 blocks                                                               | 250                                    |
|                                                                        |                                                                        |                                        |
|                                                                        |                                                                        | 1,156                                  |
|                                                                        |                                                                        |                                        |
| OPENING DATE                                                           | DISTANCE TO MCC                                                        | # ROOMS                                |
| OPENING DATE<br>Sept 2026                                              | DISTANCE TO MCC<br>1 block                                             | <b># ROOMS</b><br>237                  |
|                                                                        |                                                                        |                                        |
| Sept 2026                                                              | 1 block                                                                | 237                                    |
| Sept 2026<br>Apr 2027                                                  | 1 block<br>3 blocks                                                    | 237<br>180                             |
| Sept 2026<br>Apr 2027<br>May 2027                                      | 1 block<br>3 blocks<br>1.1 miles                                       | 237<br>180<br>268                      |
| Sept 2026<br>Apr 2027<br>May 2027<br>May 2027                          | 1 block<br>3 blocks<br>1.1 miles<br>1.7 miles                          | 237<br>180<br>268<br>185               |
| Sept 2026<br>Apr 2027<br>May 2027<br>May 2027<br>May 2027              | 1 block<br>3 blocks<br>1.1 miles<br>1.7 miles<br>1.2 miles             | 237<br>180<br>268<br>185<br>116        |
| Sept 2026<br>Apr 2027<br>May 2027<br>May 2027<br>May 2027<br>July 2027 | 1 block<br>3 blocks<br>1.1 miles<br>1.7 miles<br>1.2 miles<br>3 blocks | 237<br>180<br>268<br>185<br>116<br>442 |